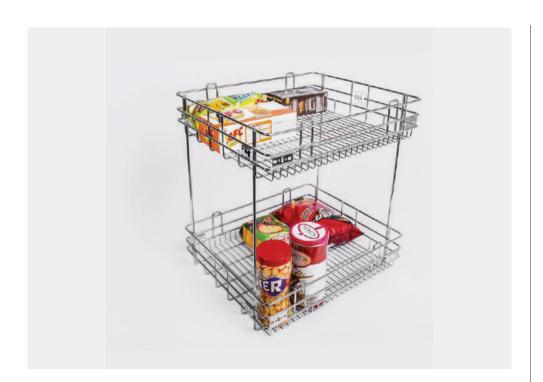

| SIZE            |           |
|-----------------|-----------|
| Width & Depth   | Height    |
| 20X18 (2 Shelf) | 10,12     |
| 20X21 (2 Shelf) | 10,12     |
|                 | (In Inch) |

How to use each inch of your kitchen space and yet look smart. This basket is a clear example. A very useful innovation, it can be fitted wherever there is an under shelf space. What is more, it can be taken out and moved easily. This is perfect for keeping cups, small packets of good, tiffin boxes and many other things.